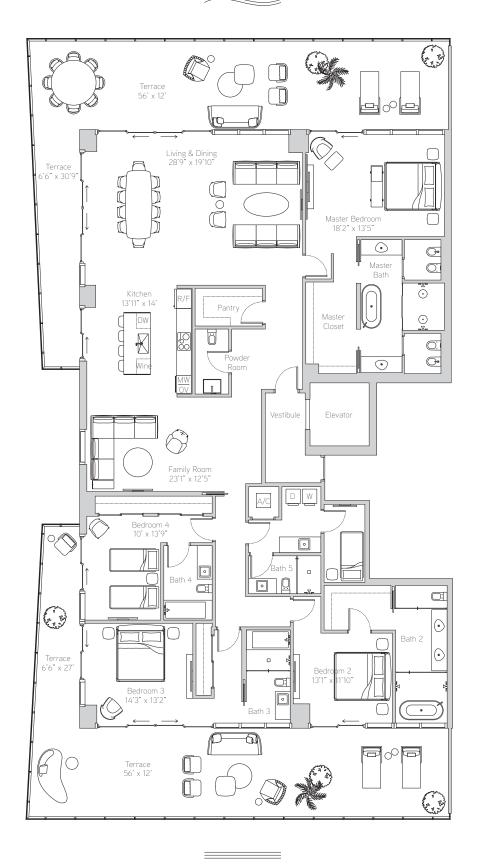

## Sky Residence North

Floors 15-18

4 Bedrooms 5.5 Bathrooms

*Interior* 3,474 ft<sup>2</sup> / 323 m<sup>2</sup>

*Exterior* 1,661 ft<sup>2</sup> / 154 m<sup>2</sup>

*Total* 5,135 ft² / 477 m²

COLLINS AVENUE

Stated square footages and dimensions are measured to the exterior boundaries of the exterior walls and the centerline of interior demising walls and in fact vary from the square footage and dimensions that would be determined by using the description and definition of the "Unit" set forth in the Declaration (which generally only includes the interior airspace between the perimeter walls and excludes all interior structural components and other common elements). For your reference, the area of the Unit, determined in accordance with these defined unit boundaries, is as set forth on Exhibit "3" to the Declaration of Condominium contained in the Prospectus. Measurements of rooms set forth on this floor plan are generally taken at the farthest points of each given room (as if the room were a perfect rectangle), without regard for any cutouts or variations. Accordingly, the area of the actual room will typically be smaller than the product obtained by multiplying the stated length and width. All dimensions are estimates on the cessarily include, and specifications for the development. All ediptics, floor courters, soffits, floor cou